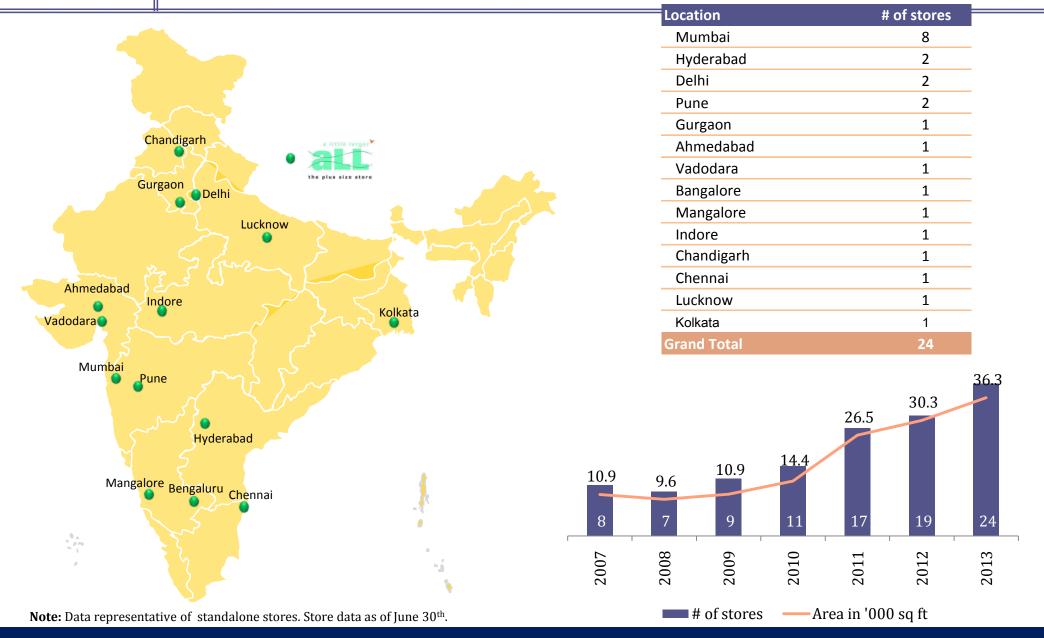

### the plus size store

### India's Leading Plus-size apparel retailer with a pan-India presence

- Market leader in the plus-size apparel modern retail segment
- Scale of operations offers economies of scale in merchandising and other cost overheads
- Houses a wide range of ready to wear fashionable western and ethnic wear and accessories that are otherwise not easily available for brand conscious plus size customers

### Pan-India presence with a focus on Tier-1 cities

- Pan-India footprint through a network of 24 stand-alone with  $\sim$ 36,000 sq ft of retails space and 88 cut-in stores
- Strategy is focused on becoming the leader and consolidating market leadership position in the urban markets representing the biggest potential for specialty retail in India

#### **Private brand strength**

- Retails one of India's widely recognized and popular plus-size apparel brand
- Offers apparel for men and women providing them fashionable clothes that conform to the latest trends

### aLL Growing pan – India footprint

PLUS SIZE APPAREL FOR MEN AND WOMEN . MEN: TOP WEAR . 44-54 cms BOTTOM WEAR . 40"-50" . WOME

Exclusive 31.1. Stores: + Stop No. 5-27. Codes time Mall. Sector 39: A Vasid 4400 745 Ph.: 022-09128998 + Ouroide Rouse Phot No. 5. Ope Fairs Adults: Link Rd. Andhort (N) Ph.: 022-20714403 + 63-Artistration Building, Bhustathin Bank Rose, ope Annot Sky Park, Marchart-400 006 Ph.: 022-20525474 + 167 Raise, Parkin Mall. Malled Link Model. Malled (N), Marchart-400 078 Ph.: 022-00517750