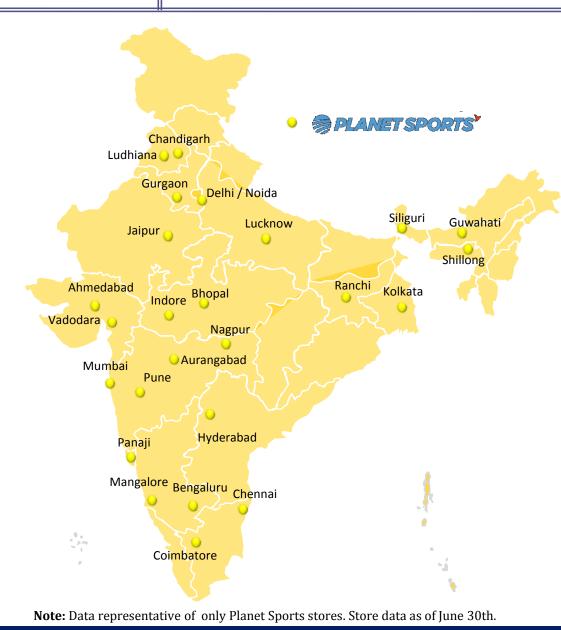

### **Growing pan – India footprint**

- Multi-brand sports lifestyle retail chain with over 47 specialty stores
- Other concepts under Planet sports include Sports Warehouse, Converse, Puma and Adidas accounting for 37 stores and  $\sim 61,000$  sq ft of retail space
- One-stop destination for the latest global trends in the sports and lifestyle segment
- Key Brands include Converse, Speedo, Wilson, Skechers, Salomon, Reebok, Nike, Adidas, Puma, Spalding and Spunk
- Formats designed to suit all customers including both value seekers and niche customers
- Licensing deals with renowned international
- Average area of store between 1,000-5,000 sq. ft.

#### **Pan - India footprint**

| Location           | # of stores |
|--------------------|-------------|
| Mumbai             | 6           |
| Pune               | 4           |
| Kolkata            | 4           |
| Bangalore          | 3           |
| Chandigarh         | 3           |
| Chennai            | 3           |
| Hyderabad          | 2           |
| Gurgaon            | 2           |
| Mangalore          | 2           |
| Jaipur             | 2           |
| Other              | 16          |
| <b>Grand Total</b> | 47          |