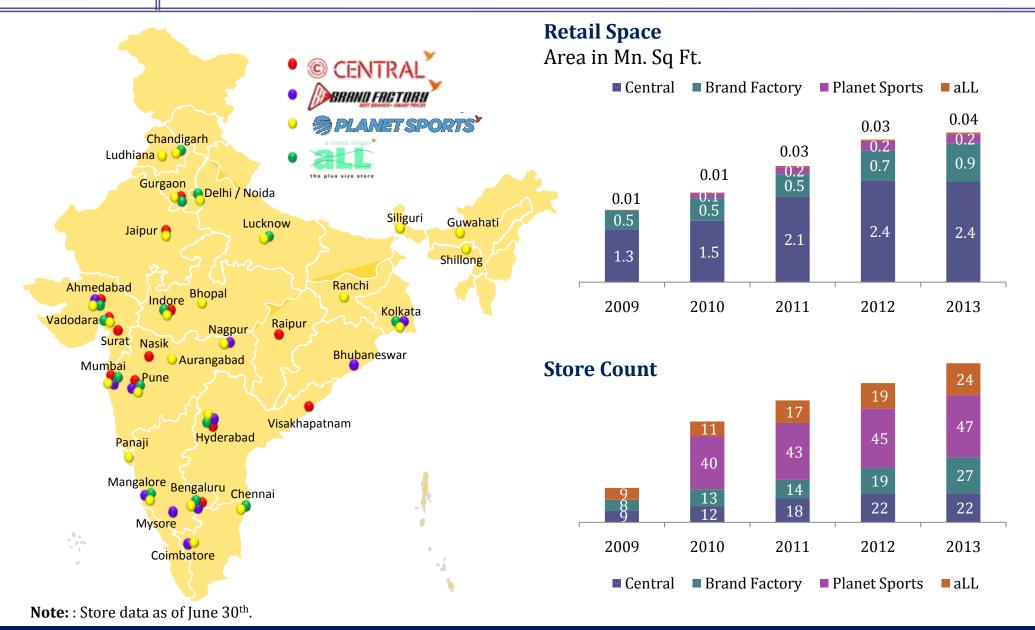

| Format        | # of stores | Retail space<br>(mn sq ft) | # of cities |
|---------------|-------------|----------------------------|-------------|
| Central       | 22          | 2.40                       | 13          |
| Brand Factory | 27          | 0.93                       | 11          |
| Planet Sports | 47          | 0.22                       | 26          |
| aLL           | 24          | 0.04                       | 14          |
| EBOs          | 165         | 0.23                       | 53          |
| Grand Total   | 285         | 3.81                       | 57          |

Operate around 3.8 million square feet of retail space

22 Department stores, 27 Outlet stores, 71 Specialty Stores

165 EBOs and over 225 MBOs in 80 cities

Note: : Distribution network as of June 30th, 2013

### **Growing pan – India footprint across formats**