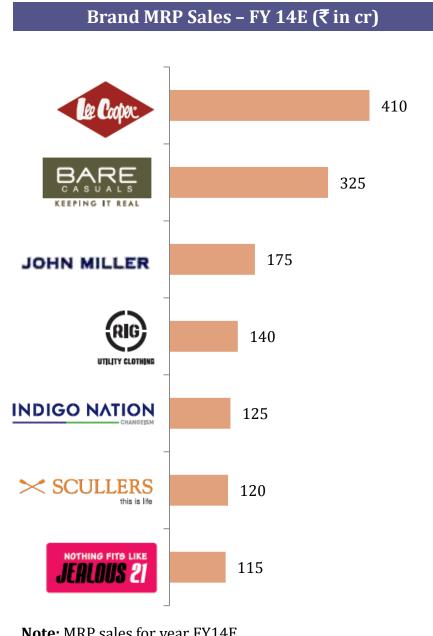

### Power Brands with revenues over ₹250cr..

(Revenues based on MRP values)

# Estimated FY14 MRP Sales:

₹410 crore

A wide range of clothing options for kids are offered under the Bare Kids label

Estimated FY14 **MRP Sales: ₹**325 crore

**Retail Presence:** Sold through the Central, Brand Factory and Pantaloons network.