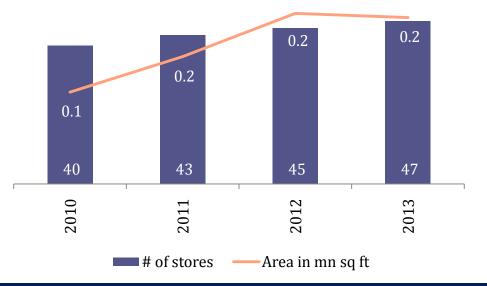

### **Growing pan – India footprint**

- Multi-brand sports lifestyle retail chain with over 47 specialty stores
- Other concepts under Planet sports include Sports Warehouse, Converse, Puma and Adidas accounting for 37 stores and  $\sim 61,000$  sq ft of retail space
- One-stop destination for the latest global trends in the sports and lifestyle segment
- Key Brands include Converse, Speedo, Wilson, Skechers, Salomon, Reebok, Nike, Adidas, Puma, Spalding and Spunk
- Formats designed to suit all customers including both value seekers and niche customers
- Licensing deals with renowned international
- Average area of store between 1,000-5,000 sq. ft.

#### **Pan - India footprint**

| Location           | # of stores |
|--------------------|-------------|
| Mumbai             | 6           |
| Pune               | 4           |
| Kolkata            | 4           |
| Bangalore          | 3           |
| Chandigarh         | 3           |
| Chennai            | 3           |
| Hyderabad          | 2           |
| Gurgaon            | 2           |
| Mangalore          | 2           |
| Jaipur             | 2           |
| Other              | 16          |
| <b>Grand Total</b> | 47          |