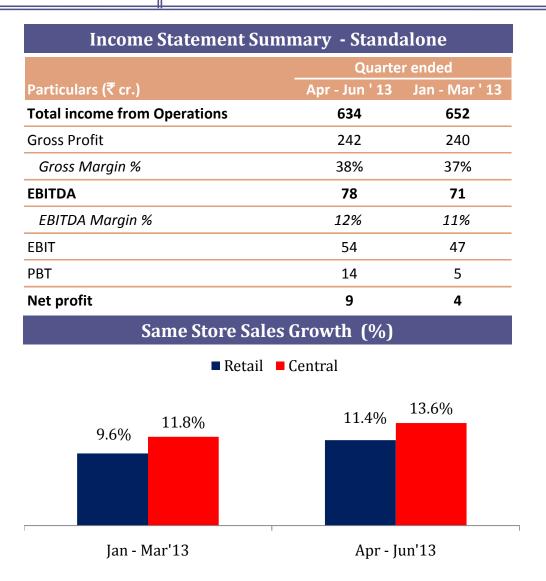

### Financial performance - Standalone

| Income Statement                    | Quarter ended |               |
|-------------------------------------|---------------|---------------|
| Particulars (₹ cr.)                 | Apr - Jun '13 | Jan - Mar '13 |
| Net Sales                           | 611           | 630           |
| Other Operating Income              | 23            | 22            |
| <b>Total income from Operations</b> | 634           | 652           |
| COGS                                | 392           | 412           |
| Gross Profit                        | 242           | 240           |
| Gross Margin %                      | 38%           | 37%           |
| Employee benefits expense           | 27            | 26            |
| Rent including lease rental         | 67            | 67            |
| Other Expenditures                  | 73            | 78            |
| Total Expenditure                   | 167           | 170           |
| Other Income                        | 2             | 1             |
| EBITDA                              | 78            | 71            |
| EBITDA Margin %                     | 12%           | 11%           |
| Depreciation                        | 24            | 24            |
| EBIT                                | 54            | 47            |
| Finance Costs                       | 40            | 42            |
| PBT                                 | 14            | 5             |
| Tax expense                         | 4             | 2             |
| Net profit                          | 9             | 4             |