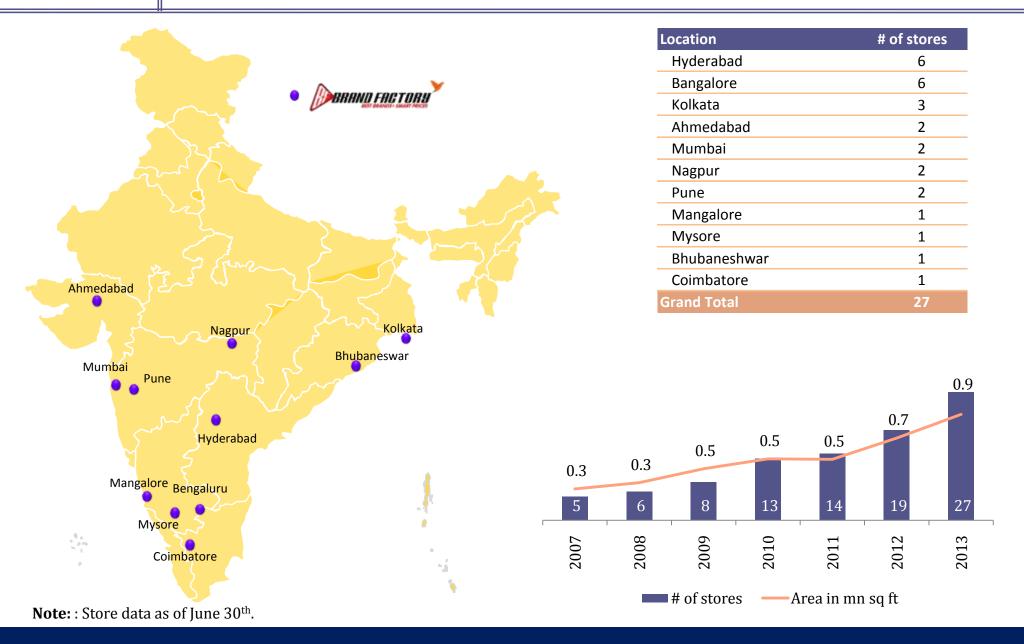

#### **Store Network**

- Operates 27 stores with 0.9 million sq ft of retail space
- Plans on adding 5 stores with 0.1 million sq ft of retail space
  - Will establish presence in new cities like Hubli, Kanpur, Trivandrum, Guwahati along with strengthening its position in existing cities like Kolkata

Operate around 3.8 million square feet of retail space

22 Department stores, 27 Outlet stores, 71 Specialty Stores

165 EBOs and over 225 MBOs in 80 cities

Note: : Distribution network as of June 30th, 2013