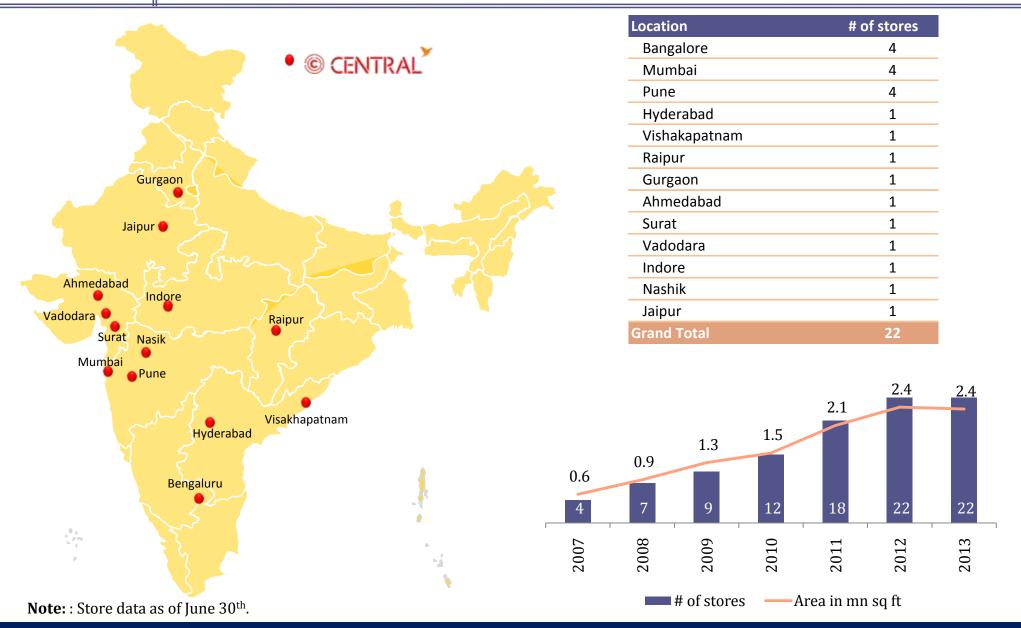

#### **Store Network**

- Operates 22 stores with 2.4 million sq ft of retail space
- Plans on adding 5 stores with 0.4 million sq ft of retail space by year ending FY14
  - Focus will be on entering newer cities like Cochin, Nagpur and Patna along with adding stores in existing cities like Mumbai and Pune

### **Central: Growing pan – India footprint**

Secured marquee properties often in standalone structures located at the most popular destinations

STYLES AVAILABLE: TURN UPS | SKINNY JEANS | CAPRIS | ANKLE LENGTHS | PLEATED PANTS | CROPPED TROUSERS | CHINOS | CORDUROY TROUSERS