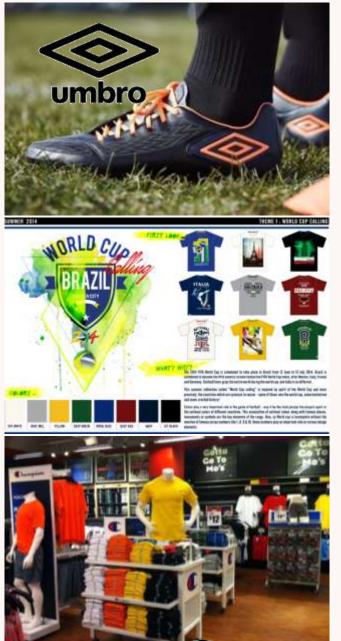

#### **International Brands Launched**

FLF has acquired the exclusive India license of the Umbro brand from Iconix Brand Group. Umbro, a British sportswear and football brand now available in 90 countries, was founded in 1924 and is based in Manchester. The company became a niv Brand Group in 2012

subsidiary of Iconix Brand Group in 2012.

Globally Umbro builds an identity based on engaging consumers at points where football & culture collide . Football is the biggest shared culture in the world and with the FIFA World Cup in Brazil in June 2014, the brand will leverage the growing interest for the game amongst youngsters and adults.

While the apparel strategy is inclined towards giving a good assortment in lifestyle products category, complimented with a small but crisp performance line, the footwear strategy will focus on running, ably complemented with a very focused soccer line. The brand will also launch a number of accessories like bag-packs, caps and socks. Umbro pricing strategy will be similar to Converse and way below its competitors like Adidas and Nike, thus making it a very attractive proposition.

Umbro is being retailed through the group's retail formats, Central and Planet Sports along with setting up its own EBO network. It will be also be distributed to other multi-brand outlets and other modern retail chain. The brand startegy will focus on "Attract customers – Engage followers – Amplify Fans."