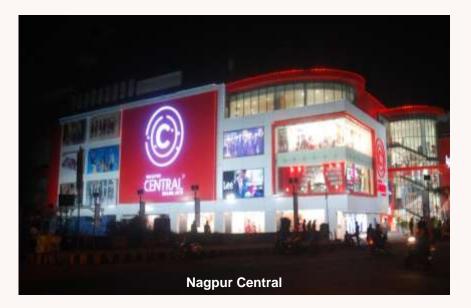

#### **New Store Openings:**

- Opened the first Central store in Nagpur with retail space of ~96,000 sq ft
- Brand Factory entered new markets of Raipur, Bhilai, Faridabad and Secunderabad.
  - Also strengthened its position in existing markets by adding two stores in Bengaluru - taking the total to 8 stores and opening its 7<sup>th</sup> Hyderabad store
- aLL expanded its presence in Vadodara, Chennai, Pune; and launched its first store in Kanpur
- Planet Sports opened stores it's 8th Mumbai store and 2<sup>nd</sup> Vadodara store