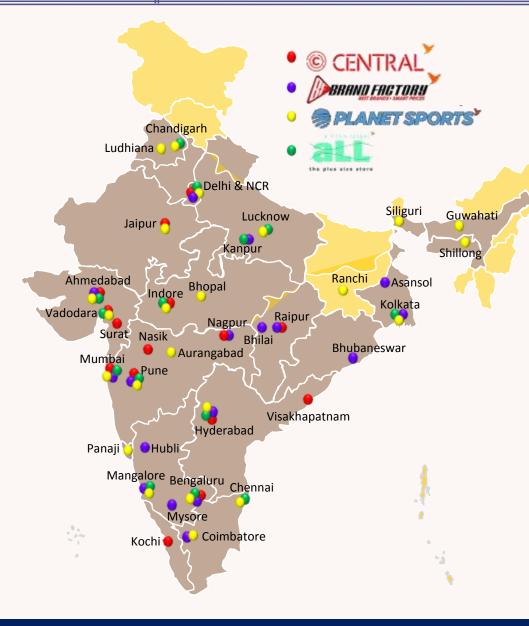

## FLF Growing pan – India footprint across formats

| Store Network as of 31st December 2013 |             |              |  |  |  |
|----------------------------------------|-------------|--------------|--|--|--|
|                                        |             | Retail space |  |  |  |
| Format                                 | # of stores | (mn sq ft)   |  |  |  |
| Central                                | 24          | 2.64         |  |  |  |
| Brand Factory                          | 38          | 1.28         |  |  |  |
| Planet Sports                          | 46          | 0.22         |  |  |  |
| aLL                                    | 30          | 0.04         |  |  |  |
| EBOs and Others                        | 185         | 0.25         |  |  |  |
| Grand Total                            | 323         | 4.43         |  |  |  |