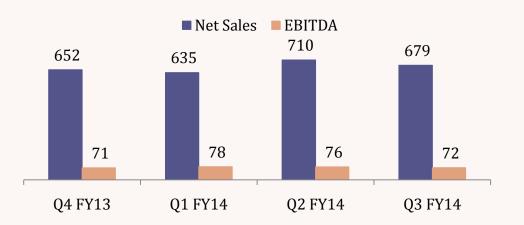

#### Net Sales and EBITDA (₹cr)

## -FLF Financial performance - Standalone

| Income Statement             |             | Quarter ended (₹ cr.) |             |             |                                                                                                                                                      |
|------------------------------|-------------|-----------------------|-------------|-------------|------------------------------------------------------------------------------------------------------------------------------------------------------|
|                              | Q3 FY14     | Q2 FY14               | Q1 FY14     | Q4 FY13     |                                                                                                                                                      |
| Particulars                  | Oct-Dec '13 | Jul-Sep '13           | Apr-Jun '13 | Jan-Mar '13 |                                                                                                                                                      |
| Net Sales                    | 659         | 690                   | 611         | 630         | -                                                                                                                                                    |
| Other Operating Income       | 20          | 20                    | 24          | 22          |                                                                                                                                                      |
| Total Income from Operations | 679         | 710                   | 635         | 652         |                                                                                                                                                      |
| COGS                         | 409         | 449                   | 392         | 412         | Cross Margin.                                                                                                                                        |
| Gross Profit                 | 270         | 261                   | 244         | 240         | <b>Gross Margin:</b><br>• Expansion by 295 bps                                                                                                       |
| Gross Margin %               | 39.7%       | 36.8%                 | 38.3%       | 36.9%       | sequentially due to full price                                                                                                                       |
| Employee Benefits Expense    | 34          | 30                    | 27          | 26          | quarter                                                                                                                                              |
| Rent including Lease Rental  | 75          | 71                    | 67          | 67          |                                                                                                                                                      |
| Other Expenditures           | 89          | 84                    | 73          | 78          | Operating Cost:                                                                                                                                      |
| Total Expenditure            | 198         | 186                   | 167         | 170         | <ul> <li>Increased by around 300 bps<br/>as majority of the new stores<br/>were opened towards to<br/>quarter end</li> </ul>                         |
| Other Income                 | 0           | 1                     | 1           | 1           |                                                                                                                                                      |
| EBITDA                       | 72          | 76                    | 78          | 71          |                                                                                                                                                      |
| EBITDA Margin %              | 10.6%       | 10.8%                 | 12.2%       | 10.9%       |                                                                                                                                                      |
| Depreciation                 | 29          | 27                    | 27          | 24          | <ul> <li>CARE Ratings:</li> <li>Long Term Loans rating were revised from A to A+</li> <li>Short Term Loans ratings were as affirmed at A1</li> </ul> |
| EBIT                         | 43          | 49                    | 51          | 47          |                                                                                                                                                      |
| Finance Costs                | 42          | 42                    | 40          | 42          |                                                                                                                                                      |
| РВТ                          | 1           | 7                     | 11          | 5           |                                                                                                                                                      |
| Exceptional Items            | 139         | 155                   | 0           | 0           | re-affirmed at A1                                                                                                                                    |
| Tax expense                  | 47          | 52                    | 4           | 2           |                                                                                                                                                      |
| Net profit                   | 93          | 109                   | 8           | 4           |                                                                                                                                                      |