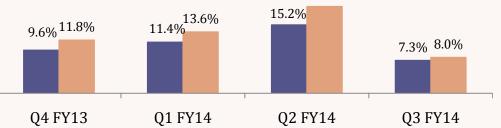

#### **Financial Highlights**

- Central posted same-store sales growth (SSG) of 8%, while entire retail business posted a SSG of 7.3% largely due to inconsistent sales post the Diwali period
- This quarter being the full-price quarter reported gross margins of 39.7%, an expansion of 295 basis points compared to 36.8% in the September 2013 quarter
- During the quarter, the company witnessed higher operating cost as majority of the new stores opened were towards the quarter end